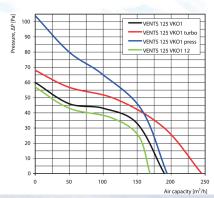

VKO1 Turbo - High-powered motor. VKO1 Press - 5-blade low-noise impeller with improved aerodynamics for higher fan capacity.