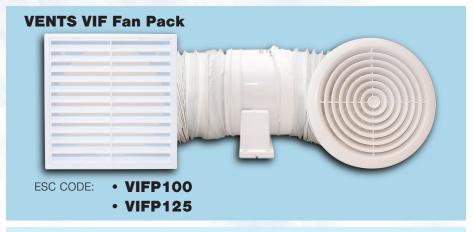

ESC CODE: • VBIFP150

Axial inline fan packs for exhaust ventilation with the capacity up to 365 m³hr. Fan Pack Includes

- VIFP100: Vents VIF100 Fan 107m³hr, 3mtr PVC Duct, Fixed Grille and Round Grille.
- VIFP125: Vents VIF125 Fan 190m³hr, 4mtr PVC Duct, Fixed Grille and Round Grille.
- VBIFP150: Vents VBIF150 Fan 365m³hr, 5mtr PVC Duct, Fixed Grille and Round
  Grille

  Grille

  Grille

  Grille

  Grille

Vents fans covered with 5 year warranty.