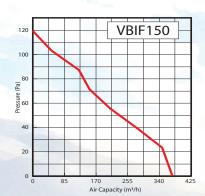

ESC CODE: • VBIFP150

Axial inline fan packs for exhaust ventilation with the capacity up to 365 m³hr. Fan Pack Includes

- VIFP100: Vents VIF100 Fan 107m³hr, 3mtr PVC Duct, Fixed Grille and Round Grille.
- VIFP125: Vents VIF125 Fan 190m³hr, 4mtr PVC Duct, Fixed Grille and Round Grille.
- VBIFP150: Vents VBIF150 Fan 365m³hr, 5mtr PVC Duct, Fixed Grille and Round
  Grille