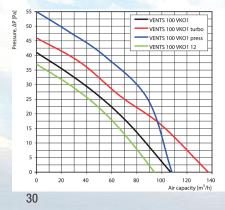

VKO1 Turbo - High-powered motor. VKO1 Press - 5-blade low-noise impeller with improved aerodynamics for higher fan capacity.